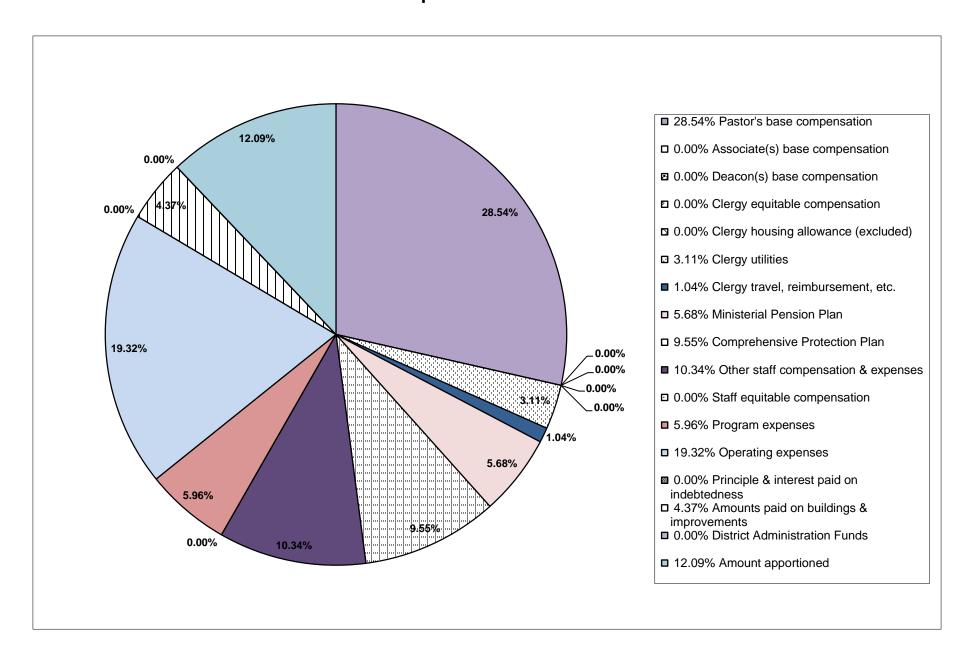

2019 apportionment

|                                               |                    | 2019 apportioninent |        |        |  |  |
|-----------------------------------------------|--------------------|---------------------|--------|--------|--|--|
|                                               | 2018 apportionment |                     |        | _      |  |  |
| Table I & II Information                      | 2014               | 2015                | 2016   | 2017   |  |  |
| Membership                                    | 169                | 178                 | 178    | 178    |  |  |
| Pastor's base compensation                    | 31,529             | 31,529              | 31,529 | 31,529 |  |  |
| Associate(s) base compensation                | 0                  | 0                   | 0      | 0      |  |  |
| Deacon(s) base compensation                   | 0                  | 0                   | 0      | 0      |  |  |
| Utilities                                     | 3,440              | 3,440               | 3,440  | 3,440  |  |  |
| Clergy reimbursements, etc.                   | 1,153              | 1,153               | 1,153  | 1,153  |  |  |
| Other staff compensation & expenses           | 11,427             | 11,427              | 11,427 | 11,427 |  |  |
| Program expenses                              | 6,387              | 6,579               | 6,579  | 6,579  |  |  |
| Operating expenses                            | 20,717             | 21,339              | 21,339 | 21,339 |  |  |
| Clergy equitable compensation (excluded)      | 0                  | 0                   | 0      | 0      |  |  |
| Clergy housing allowance (excluded)           | 0                  | 0                   | 0      | 0      |  |  |
| Other staff equitable compensation (excluded) | 0                  | 0                   | 0      | 0      |  |  |

| Table I & II Information                      | 2014   | 2015   | 2016   | 2017   |
|-----------------------------------------------|--------|--------|--------|--------|
| Membership                                    | 169    | 178    | 178    | 178    |
| Pastor's base compensation                    | 31,529 | 31,529 | 31,529 | 31,529 |
| Associate(s) base compensation                | 0      | 0      | 0      | 0      |
| Deacon(s) base compensation                   | 0      | 0      | 0      | 0      |
| Utilities                                     | 3,440  | 3,440  | 3,440  | 3,440  |
| Clergy reimbursements, etc.                   | 1,153  | 1,153  | 1,153  | 1,153  |
| Other staff compensation & expenses           | 11,427 | 11,427 | 11,427 | 11,427 |
| Program expenses                              | 6,387  | 6,579  | 6,579  | 6,579  |
| Operating expenses                            | 20,717 | 21,339 | 21,339 | 21,339 |
| Clergy equitable compensation (excluded)      | 0      | 0      | 0      | 0      |
| Clergy housing allowance (excluded)           | 0      | 0      | 0      | 0      |
| Other staff equitable compensation (excluded) | 0      | 0      | 0      | 0      |