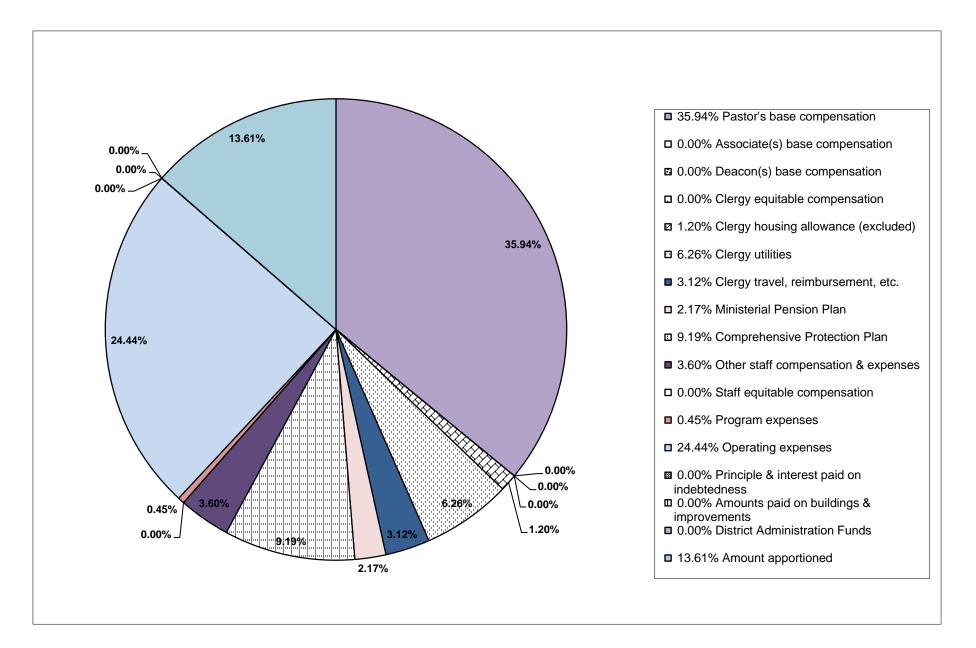

| Table I & II Information                      | 2014   | 2015   | 2016   | 2017   |
|-----------------------------------------------|--------|--------|--------|--------|
| Membership                                    | 80     | 78     | 80     | 80     |
| Pastor's base compensation                    | 14,900 | 15,347 | 13,954 | 14,965 |
| Associate(s) base compensation                | 0      | 0      | 0      | 0      |
| Deacon(s) base compensation                   | 0      | 0      | 0      | 0      |
| Utilities                                     | 3,091  | 2,814  | 0      | 2,605  |
| Clergy reimbursements, etc.                   | 2,223  | 2,579  | 0      | 1,298  |
| Other staff compensation & expenses           | 1,300  | 1,300  | 1,300  | 1,500  |
| Program expenses                              | 180    | 87     | 87     | 188    |
| Operating expenses                            | 8,537  | 7,775  | 9,741  | 10,176 |
| Clergy equitable compensation (excluded)      | 0      | 0      | 0      | 0      |
| Clergy housing allowance (excluded)           | 0      | 500    | 500    | 500    |
| Other staff equitable compensation (excluded) | 0      | 0      | 0      | 0      |