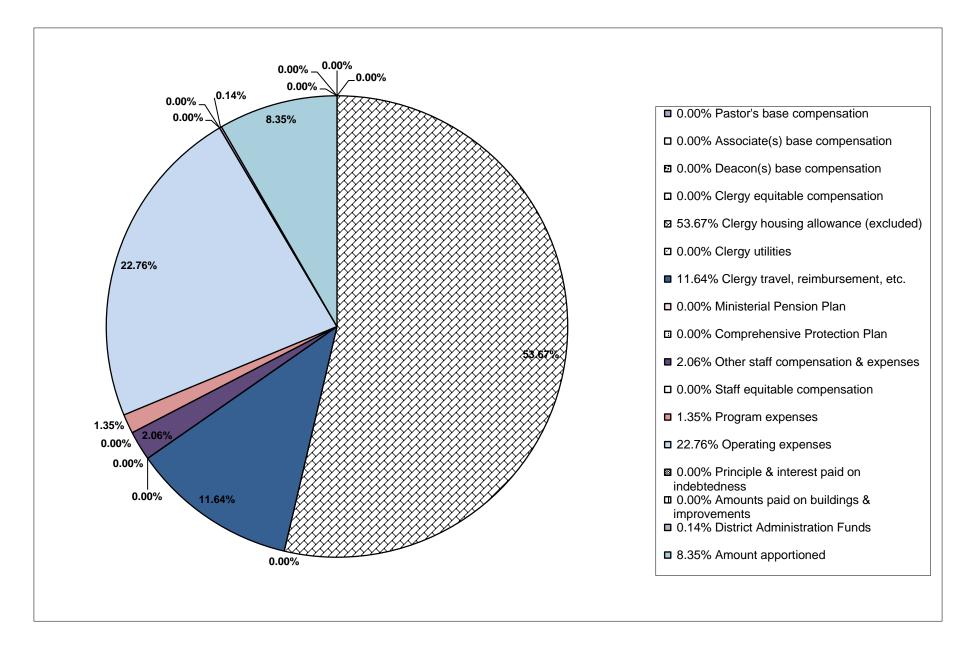

#### YOUR 2019 APPORTIONMENT FOR CONNECTIONAL MINISTRIES IS

Percent increase/(decrease) from 2018 apportionment Dollar increase/(decrease) from 2018 apportionment

| 2019 apportionment                            |        |        |        |        |
|-----------------------------------------------|--------|--------|--------|--------|
|                                               | 20     |        |        |        |
| Table I & II Information                      | 2014   | 2015   | 2016   | 2017   |
| Membership                                    | 31     | 29     | 29     | 29     |
| Pastor's base compensation                    | 0      | 0      | 0      | 0      |
| Associate(s) base compensation                | 0      | 0      | 0      | 0      |
| Deacon(s) base compensation                   | 0      | 0      | 0      | 0      |
| Utilities                                     | 0      | 0      | 0      | 0      |
| Clergy reimbursements, etc.                   | 3,066  | 3,707  | 3,676  | 2,820  |
| Other staff compensation & expenses           | 300    | 0      | 0      | 500    |
| Program expenses                              | 288    | 569    | 1,475  | 327    |
| Operating expenses                            | 7,102  | 5,140  | 4,119  | 5,514  |
| Clergy equitable compensation (excluded)      | 0      | 0      | 0      | 0      |
| Clergy housing allowance (excluded)           | 12,875 | 12,875 | 13,000 | 13,000 |
| Other staff equitable compensation (excluded) | 0      | 0      | 0      | 0      |