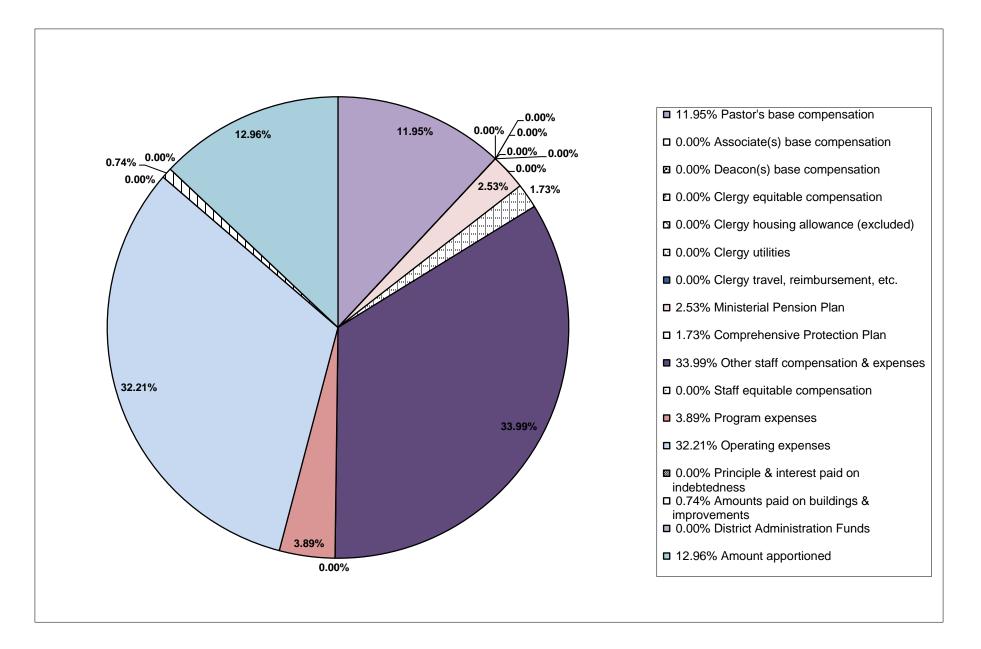

#### YOUR 2019 APPORTIONMENT FOR CONNECTIONAL MINISTRIES IS

Percent increase/(decrease) from 2018 apportionment Dollar increase/(decrease) from 2018 apportionment

|                                               | 2019 apportionment |         |         |         |  |  |  |
|-----------------------------------------------|--------------------|---------|---------|---------|--|--|--|
|                                               | 20                 |         |         |         |  |  |  |
| Table I & II Information                      | 2014               | 2015    | 2016    | 2017    |  |  |  |
| Membership                                    | 246                | 237     | 228     | 229     |  |  |  |
| Pastor's base compensation                    | 48,110             | 45,018  | 40,000  | 40,000  |  |  |  |
| Associate(s) base compensation                | 0                  | 0       | 0       | 0       |  |  |  |
| Deacon(s) base compensation                   | 0                  | 0       | 0       | 0       |  |  |  |
| Utilities                                     | 0                  | 0       | 0       | 0       |  |  |  |
| Clergy reimbursements, etc.                   | 4,913              | 2,686   | 3,737   | 0       |  |  |  |
| Other staff compensation & expenses           | 97,763             | 75,610  | 113,826 | 113,826 |  |  |  |
| Program expenses                              | 12,437             | 11,100  | 13,026  | 13,026  |  |  |  |
| Operating expenses                            | 106,769            | 109,597 | 107,839 | 107,839 |  |  |  |
| Clergy equitable compensation (excluded)      | 0                  | 0       | 0       | 0       |  |  |  |
| Clergy housing allowance (excluded)           | 22,000             | 22,000  | 22,000  | 0       |  |  |  |
| Other staff equitable compensation (excluded) | 0                  | 0       | 0       | 0       |  |  |  |

| Table I & II Information                      | 2014    | 2015    | 2016    | 2017    |
|-----------------------------------------------|---------|---------|---------|---------|
| Membership                                    | 246     | 237     | 228     | 229     |
| Pastor's base compensation                    | 48,110  | 45,018  | 40,000  | 40,000  |
| Associate(s) base compensation                | 0       | 0       | 0       | 0       |
| Deacon(s) base compensation                   | 0       | 0       | 0       | 0       |
| Utilities                                     | 0       | 0       | 0       | 0       |
| Clergy reimbursements, etc.                   | 4,913   | 2,686   | 3,737   | 0       |
| Other staff compensation & expenses           | 97,763  | 75,610  | 113,826 | 113,826 |
| Program expenses                              | 12,437  | 11,100  | 13,026  | 13,026  |
| Operating expenses                            | 106,769 | 109,597 | 107,839 | 107,839 |
| Clergy equitable compensation (excluded)      | 0       | 0       | 0       | 0       |
| Clergy housing allowance (excluded)           | 22,000  | 22,000  | 22,000  | 0       |
| Other staff equitable compensation (excluded) | 0       | 0       | 0       | 0       |